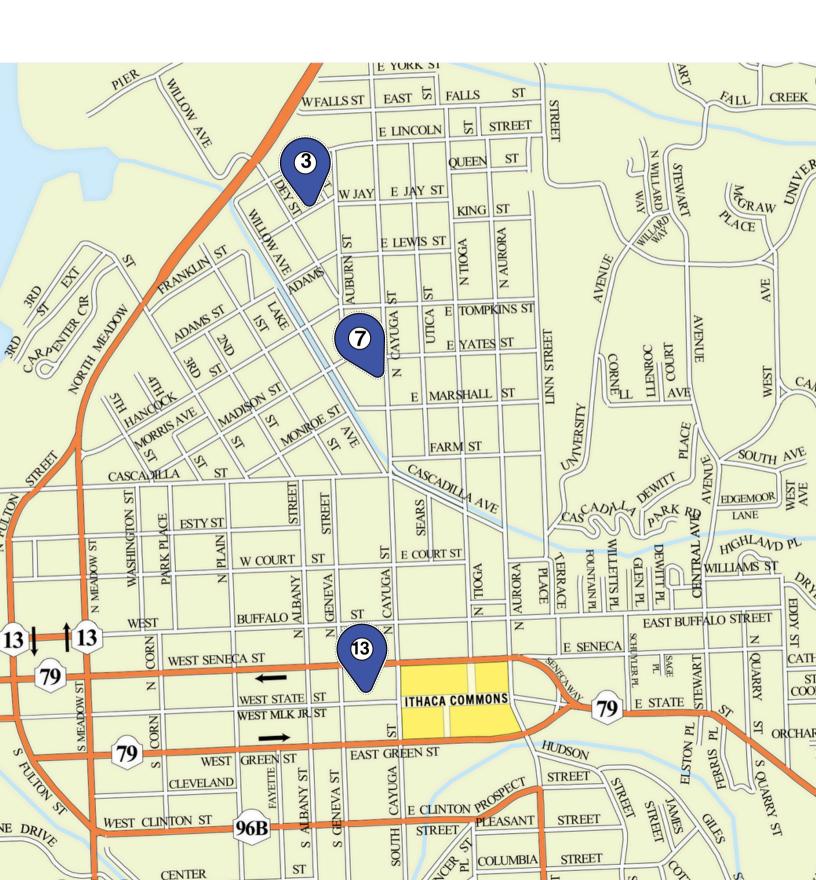

#### 3. CINDY KAUFMAN ART & DESIGN

See my latest paintings and works in progress! Custom notecards, notebooks and prints will be available as well.

**LOCATION: See City Map:** 201 Dey Street, Suite 204, Ithaca 14850

#### 7. BARBARA MINK, The Mink Gallery

From Fall to Winter- large colorful paintings for all seasons.

LOCATION - See City Map: 614 N. Cayuga St, Ithaca, NY 14850 INFO: 507-227-6290 / barbaramink.com

Barbara@barbaramink.com

#### 13. STATE OF THE ART GALLERY

Annual December Juried Show, presenting sixty-eight 2-D and 3-D artworks in a wide variety of genres and media.

(Image: Arthur Bucknor) INFO: 607-277-1626 / SOAGIthaca.org

LOCATION - See City Map: 120 W. State/MLK Jr. St. Ithaca 14850

### **Ithaca City Map**

Also find online map at ArtTrail.com/map